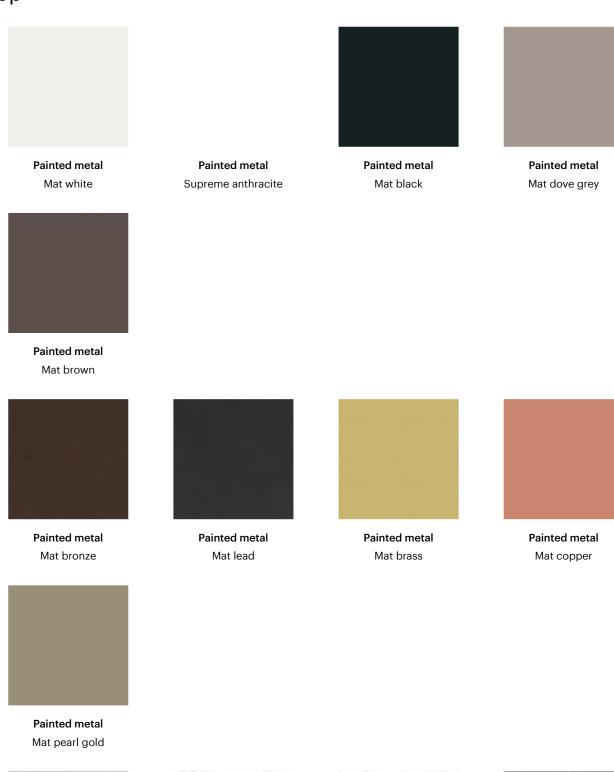

# **Finishes**

### Base

Painted metal Mat white

Painted metal Mat brown

Painted metal Mat black

Painted metal Mat dove grey

Painted metal Mat bronze

Painted metal Mat lead

Painted metal Mat pearl gold

Painted metal Mat brass

Materials, fabrics, leathers, colors and finishes are approximate and may slightly differ from actual ones. You can find the complete collection of Bonaldo fabrics and leathers on the website <a href="https://bonaldo.biz">https://bonaldo.biz</a>