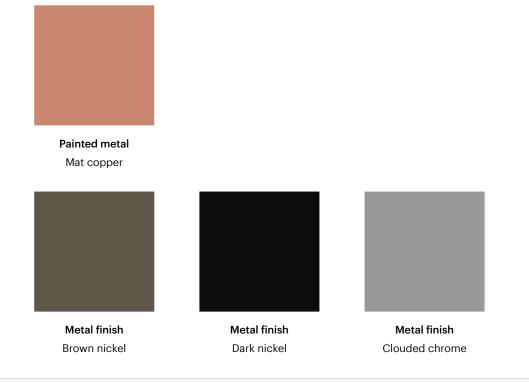

## Combination

Designer: Alain Gilles

The union of the circle, rectangle and half sphere creates an object whose perception and interpretation vary according to the observer's point of view. Combination is in all respects an element that is always original, with a variable character: when seen from the front, the rectangular element looks very wide; the same element, when observed from the side, on the other hand, appears to be extremely slender. Combination is a modern coffee table for living room available in two different heights and in numerous painted metal finishes: among them, the elegant bronze, lead, pearl gold and clouded chrome, brown nickel and dark nickel shades.

### Base

Painted metal Mat white

Painted metal Mat brown

Painted metal Mat black

Painted metal Mat dove grey

Painted metal Mat bronze

Painted metal Mat lead

Painted metal Mat pearl gold