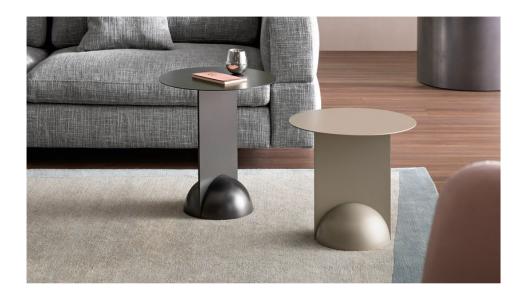

## Combination

Designer: Alain Gilles

The union of the circle, rectangle and half sphere creates an object whose perception and interpretation vary according to the observer's point of view. Combination is in all respects an element that is always original, with a variable character: when seen from the front, the rectangular element looks very wide; the same element, when observed from the side, on the other hand, appears to be extremely slender. Combination is a modern coffee table for living room available in two different heights and in numerous painted metal finishes: among them, the elegant bronze, lead, pearl gold and clouded chrome, brown nickel and dark nickel shades.