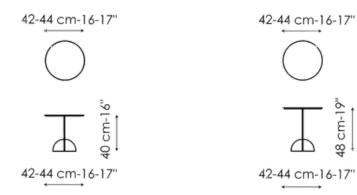

#### **Combination low**

Width: 42-44cm Depth: 42cm Height: 40cm

#### Combination high

Width: 42-44cm Depth: 42cm Height: 48cm