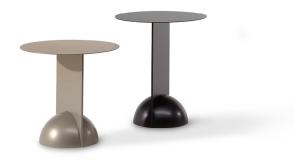

## Combination

Designer: Alain Gilles

The union of the circle, rectangle and half sphere creates an object whose perception and interpretation vary according to the observer's point of view. Combination is in all respects an element that is always original, with a variable character: when seen from the front, the rectangular element looks very wide; the same element, when observed from the side, on the other hand, appears to be extremely slender. Combination is a modern coffee table for living room available in two different heights and in numerous painted metal finishes: among them, the elegant bronze, lead, pearl gold and clouded chrome, brown nickel and dark nickel shades.