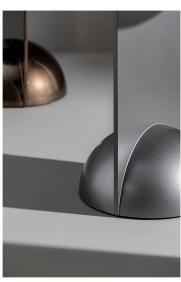

## Combination

Designer: Alain Gilles

The union of the circle, rectangle and half sphere creates an object whose perception and interpretation vary according to the observer's point of view. Combination is in all respects an element that is always original, with a variable character: when seen from the front, the rectangular element looks very wide; the same element, when observed from the side, on the other hand, appears to be extremely slender. Combination is a modern coffee table for living room available in two different heights and in numerous painted metal finishes: among them, the elegant bronze, lead, pearl gold and clouded chrome, brown nickel and dark nickel shades.